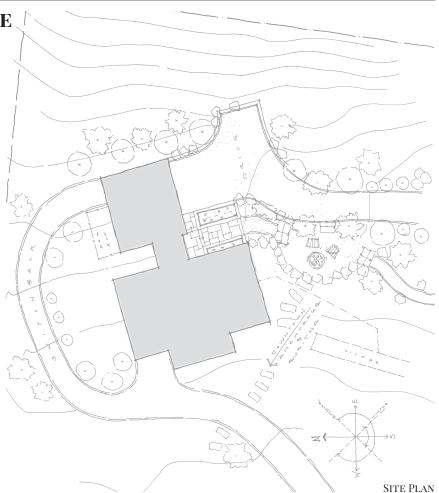

## **THE SWITCHBACK + HOUSE**

Located high above the city of Anchorage, the Switchback House nestles amongst mature spruce on a steeply sloping lot. Conceived as an expression of the clients' love of the rugged Alaska terrain, this modern house expresses the nature of its siting.

Living spaces are designed around a traditional Finnish Masonry Heater that buttresses an open staircase and roots the home.

The master suite includes a sauna and traditional soaking tub for recovery after skiing, trekking, and ice climbing. Ample storage spaces allow for switching between winter and summer sports. Covered porches and pergolas allow for outdoor activity and brew hop growing.