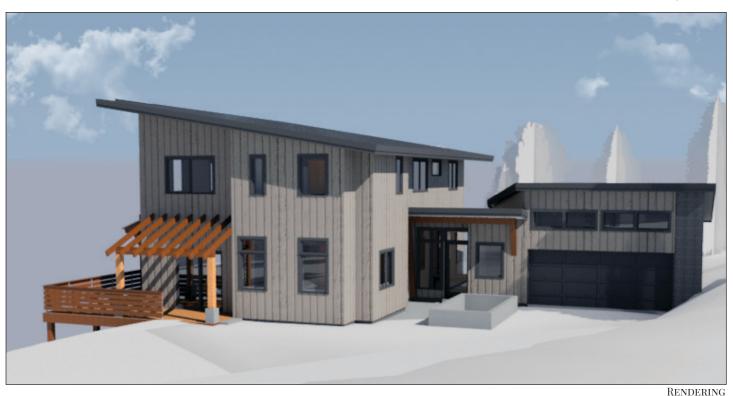

## **THE SWITCHBACK + HOUSE**

Located high above the city of Anchorage, the Switchback House nestles amongst mature spruce on a steeply sloping lot. Conceived as an expression of the clients' love of the rugged Alaska terrain, this modern house expresses the nature of its siting.

Living spaces are designed around a traditional Finnish Masonry Heater that buttresses an open staircase and roots the home.

The master suite includes a sauna and traditional soaking tub for recovery after skiing, trekking, and ice climbing. Ample storage spaces allow for switching between winter and summer sports. Covered porches and pergolas allow for outdoor activity and brew hop growing.